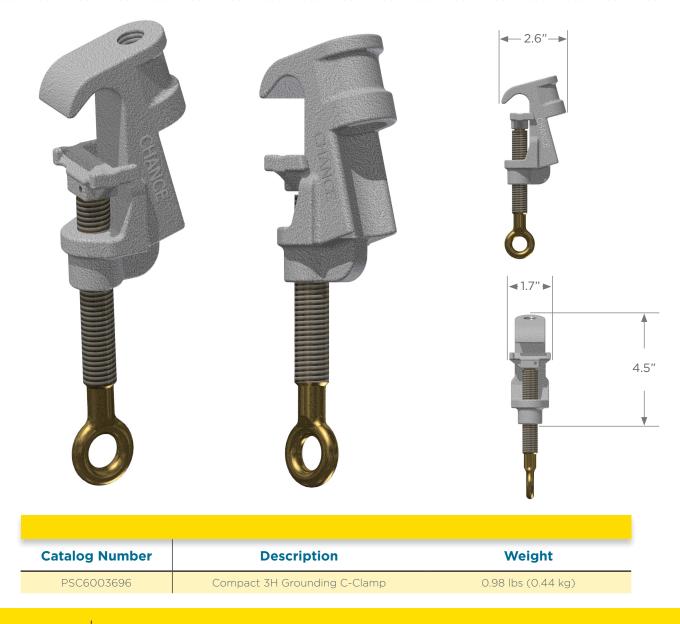

## **CHANCE® COMPACT 3H GROUNDING C-CLAMP**

## **FEATURES AND BENEFITS**

- 3H Rated C-Clamp with aluminum body and smooth jaws
- Accommodates 0.162" to 0.8" diameter conductor
- Compact design weighs less than 1 pound and allows for access to tight areas
- Bronze Eye Screw 5/8-11 UNC threads
- Tested per ASTM F855-17 to Grade 3H (31kA; 84kA 1st cycle peak; X/R=30)
- Available with factory-assembled sets (recommended) or as an individual component